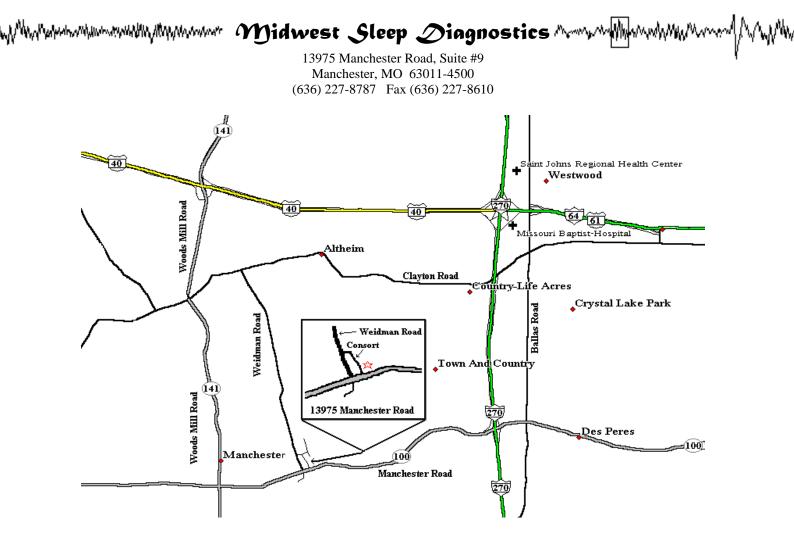

## **Directions to Midwest Sleep Diagnostics**

(for door-to-door directions, try us on the web at <u>http://www.midwestsleep.com/</u>)

## From I-270

- Exit on Manchester Road (south of Hwy 40, north of I-44) heading west.
- Stay on Manchester Road through 3 traffic lights (2.3 miles). You will pass Steak-N-Shake on the right side just before the 3<sup>rd</sup> light.
- After the 3<sup>rd</sup> light (at the Wal-Mart shopping center) you will see the UCP Easter Seals Heartland building on your right, just before the Bank of America.
- Turn right on Consort Drive, between the UCP Easter Seals Heartland building and the Bank of America.
- Make the first right into our parking lot, and park by the front doors.
- Enter through the front doors. We are straight ahead, Suite #9.

If you get lost, call us at (636) 227-8787.